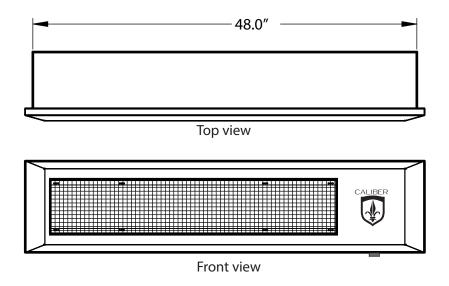

cifications

- $\bullet \ Powerful\ 35,\!000\ BTU\ ceramic\ infrared\ burner\ provides\ warmth\ up\ to\ a\ 10'reach^*$
- Electronic spark ignition with 100% safety shutoff
- Quality 304 type Stainless Steel mounting brackets and hardware included
- Heater may be mounted horiziontally or up to 30° from horizontal
- Easy-use control remote included
- · Appealing low profile architectural faceplate is seamlessly welded
- The heater is crafted from commercial grade #304 Stainless Steel for outdoor use
- Available for use with LP or NG gas may also be converted in either gas on site
- Heater Model #'s: CH48L/N (LP or NG Gas)

<sup>\*</sup>Area warmed by the Caliber Comfort Heater will vary depending on how well protected or open to breezes the area to be warmed is



## **Product Dimensions**





## **Heater Installation Clearance Dimensions**



Important! Gas fittings, regulator, and installer supplied shut off valves must be easily accessible