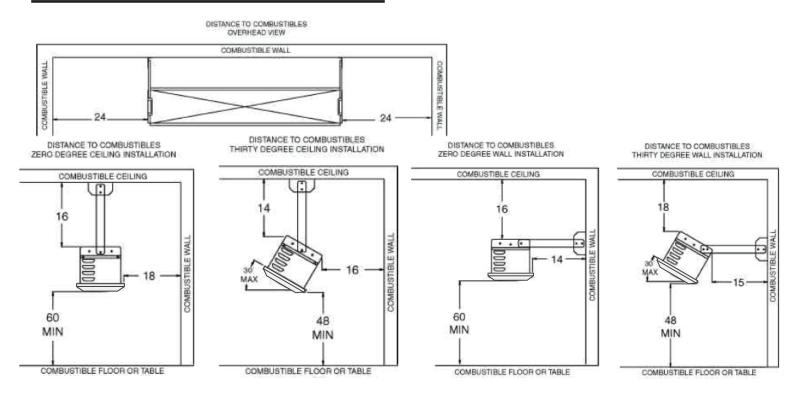

## **Heater Installation Clearance Dimensions**

Important! Gas fittings, regulator, and installer supplied shut off valves must be easily accessible