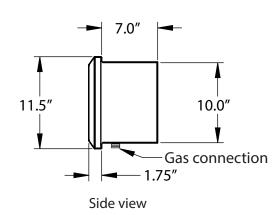

fications

- $\bullet \ Powerful\ 35,\!000\ BTU\ ceramic\ infrared\ burner\ provides\ warmth\ up\ to\ a\ 10'reach^*$
- Electronic spark ignition with 100% safety shutoff
- Quality 304 type Stainless Steel mounting brackets and hardware included
- Heater may be mounted horiziontally or up to 30° from horizontal
- Easy-use control remote included
- · Appealing low profile architectural faceplate is seamlessly welded
- The heater is crafted from commercial grade #304 Stainless Steel for outdoor use
- Available for use with LP or NG gas may also be converted in either gas on site
- Heater Model #'s: CH48L/N (LP or NG Gas)

<sup>\*</sup>Area warmed by the Caliber Comfort Heater will vary depending on how well protected or open to breezes the area to be warmed is



## **Product Dimensions**





## **Heater Installation Clearance Dimensions**



Important! Gas fittings, regulator, and installer supplied shut off valves must be easily accessible