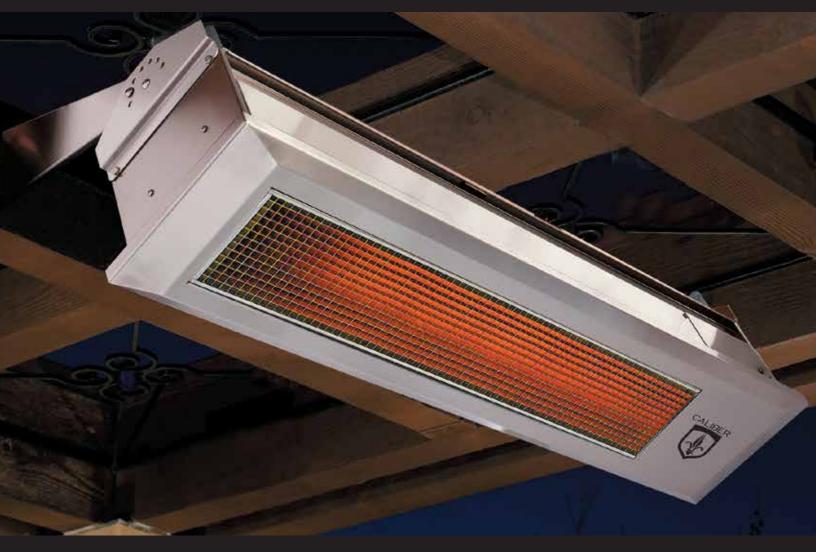

## **Outdoor Comfort Heater**

## Features/Specifications

- $\bullet \ Powerful\ 35,\!000\ BTU\ ceramic\ infrared\ burner\ provides\ warmth\ up\ to\ a\ 10'reach^*$
- Electronic spark ignition with 100% safety shutoff
- Quality 304 type Stainless Steel mounting brackets and hardware included
- Heater may be mounted horiziontally or up to 30° from horizontal
- Easy-use control remote included
- · Appealing low profile architectural faceplate is seamlessly welded
- The heater is crafted from commercial grade #304 Stainless Steel for outdoor use
- Available for use with LP or NG gas may also be converted in either gas on site
- Heater Model #'s: CH48L/N (LP or NG Gas)