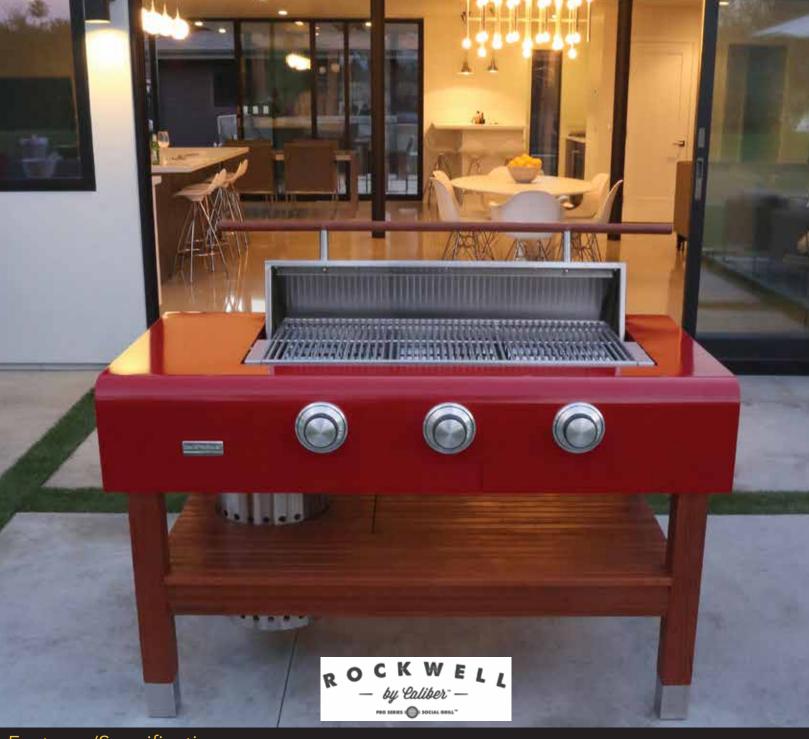

## Features/Specifications

- World's first "social grill" with fully disappearing lid (patent-pending mechanism)
- True 360 degrees grill that encourages the social gathering aspect of grilling
- Three 20,000 BTU type 304 stainless steel patented Crossflame® burners
- Exclusive Crossflame® radiant system (trademarked and patented)
- 675 sq. in cooking surface area
- Heavy gauge 304 stainless steel welded grilling racks

- "Sure Light" ignition system no electricity required
- Cooking zone dividers
- Commercial grade powder coated aluminum "tablecloth top"
- Hardwood base comes fully assembled and ready to use (LP tank not included)
- \*Available in durable powder-coated colors: Turquoise and Red