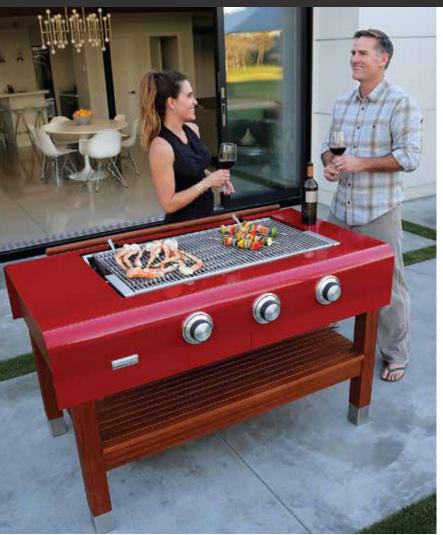

- "Sure Light" ignition system no electricity required
- Cooking zone dividers
- Commercial grade powder coated aluminum "tablecloth top"
- Hardwood base comes fully assembled and ready to use (LP tank not included)
- \*Available in durable powder-coated colors: Turquoise and Red