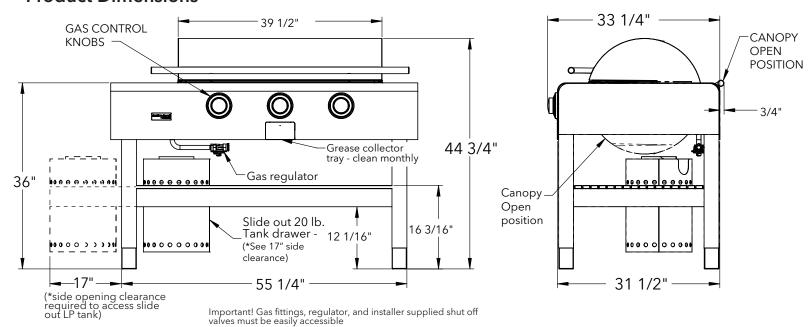

## Features/Specifications

- World's first "social grill" with fully disappearing lid (patent-pending mechanism)
- True 360 degrees grill that encourages the social gathering aspect of grilling
- Three 20,000 BTU type 304 stainless steel patented Crossflame® burners
- Exclusive Crossflame® radiant system (trademarked and patented)
- 675 sq. in cooking surface area
- Heavy gauge 304 stainless steel welded grilling racks

- "Sure Light" ignition system no electricity required
- Cooking zone dividers
- Commercial grade powder coated aluminum "tablecloth top"
- Hardwood base comes fully assembled and ready to use (LP tank not included)
- \*Available in durable powder-coated colors: Turquoise and Red

## **Product Dimensions**