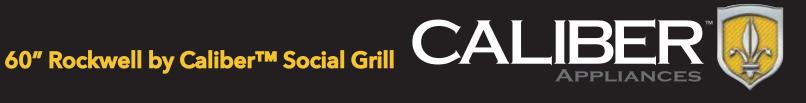

## Features/Specifications

- World's first "social grill" with fully disappearing lid (patent-pending mechanism)
- True 360 degrees grill that encourages the social gathering aspect of grilling
- Three 20,000 BTU type 304 stainless steel patented Crossflame® burners
- Exclusive Crossflame® radiant system (trademarked and patented)
- 675 sq. in cooking surface area
- Heavy gauge 304 stainless steel welded grilling racks

- "Sure Light" ignition system no electricity required
- Cooking zone dividers
- Commercial grade powder coated aluminum "tablecloth top"
- Hardwood base comes fully assembled and ready to use (LP tank not included)
- \*Available in durable powder-coated colors: Turquoise and Red