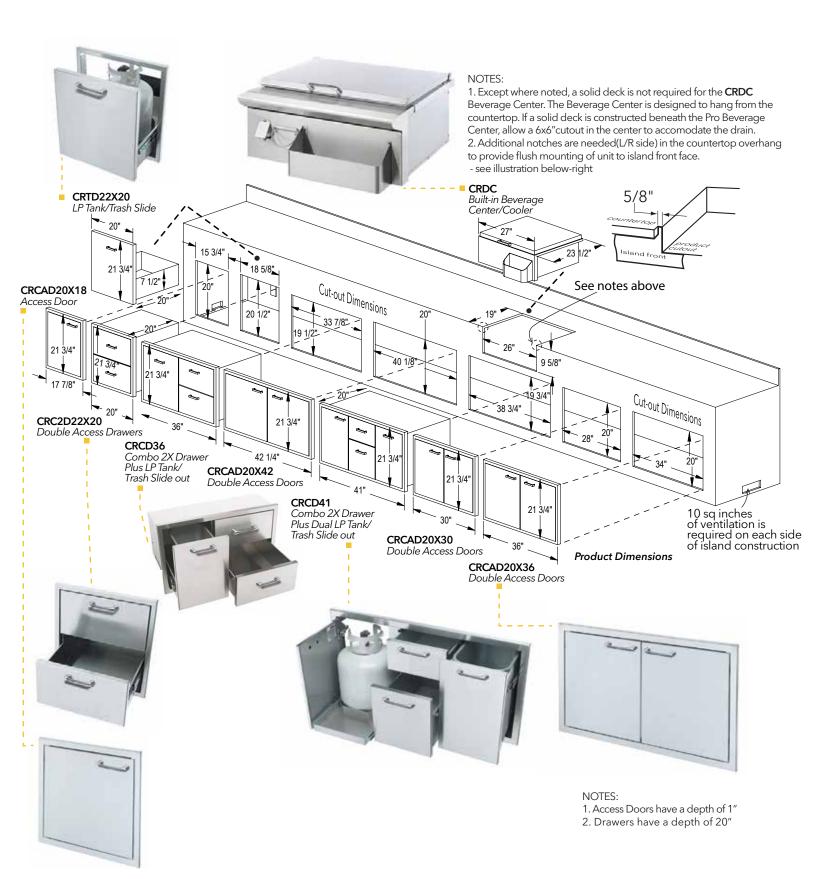

## Features/Specifications

- Complete your dream outdoor culinary center with a selection of quality 304 Stainless Steel Caliber Build-in components
- Sized to be used with the Rockwell, Caliber Crossflame™ Pro and Crossflame™ Silver grill lines
- Single 18" wide Access Door
- Slide out drawer unit can be used to hold LP tank or as a trash center

FOR MORE INFORMATION, VISIT OUR WEBSITE:

- Double Access Doors available in 30", 36", and 42" widths
- 41" Combo unit holds LP tank, trash can, plus double drawers
- 36" Combo unit features LP tank slide out and double drawers
- 20" Wide Dual Drawer unit makes storage easy
- Pro Beverage Center/Cooler insulated design for easy outdoor entertaining