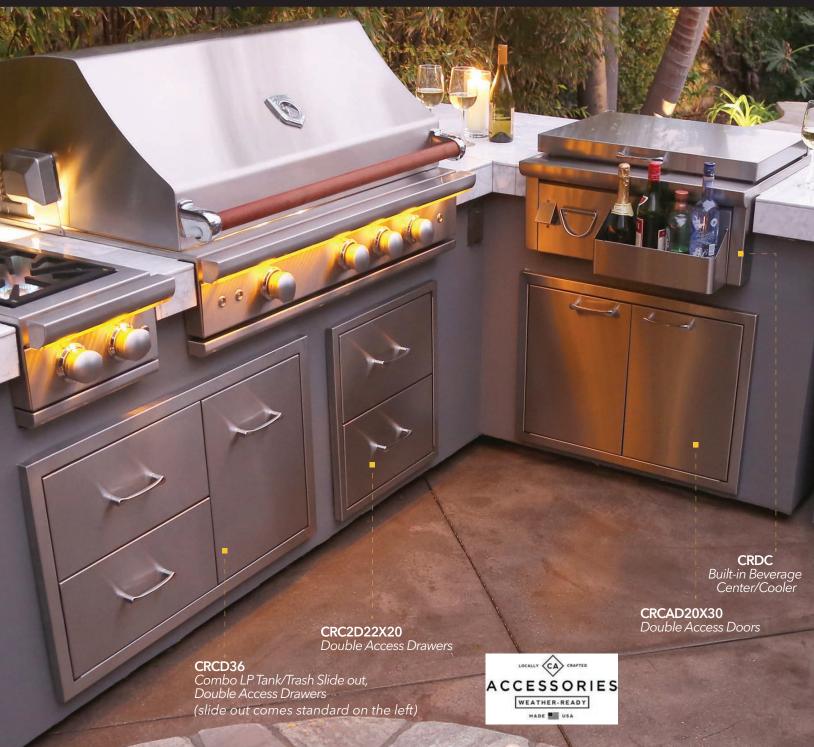

## Features/Specifications

- Complete your dream outdoor culinary center with a selection of quality 304 Stainless Steel Caliber Build-in components
- Sized to be used with the Rockwell, Caliber Crossflame™ Pro and Crossflame™ Silver grill lines
- Single 18" wide Access Door
- Slide out drawer unit can be used to hold LP tank or as a trash center

FOR MORE INFORMATION, VISIT OUR WEBSITE:

- Double Access Doors available in 30", 36", and 42" widths
- 41" Combo unit holds LP tank, trash can, plus double drawers
- 36" Combo unit features LP tank slide out and double drawers
- 20" Wide Dual Drawer unit makes storage easy
- Pro Beverage Center/Cooler insulated design for easy outdoor entertaining