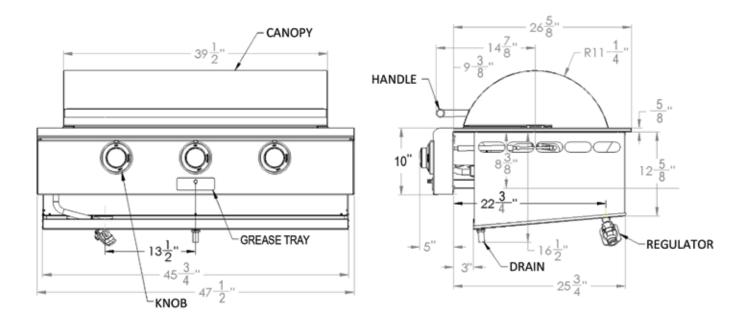

disappearing lid (patent pending mechanism) Heavy gauge 304 stainless steel welded grilling racks
- True 360 degrees grill that encourages the social gathering aspect of grilling
- Two 20,000 BTU type 304 stainless steel Crossflame® burners (patented)
- Powerful 20,000 BTU Sear Zone Infrared Burner Additional Burner
- Exclusive Crossflame® radiant system (trademarked and patented)
- 675 sq. in cooking surface area

- "Sure Light" ignition system no electricity required
  - Cooking zone dividers
  - Specify LP or NG gas. Ships ready for built-in Island design
  - Available in 304 Stainless Steel only
  - Access door model CRCAD20x42 shown below grill is also available

**CALIBERAPPLIANCES.COM** 

FOR MORE INFORMATION, VISIT OUR WEBSITE:



#### 48" Rockwell Social Grill Product Dimensions



## Build-in planning guide for non-combustible enclosures\*



#### CALIBERAPPLIANCES.COM

As part of our ongoing product improvement processes, Caliber Appliances reserves the right to change design, specifications, and materials without notice.