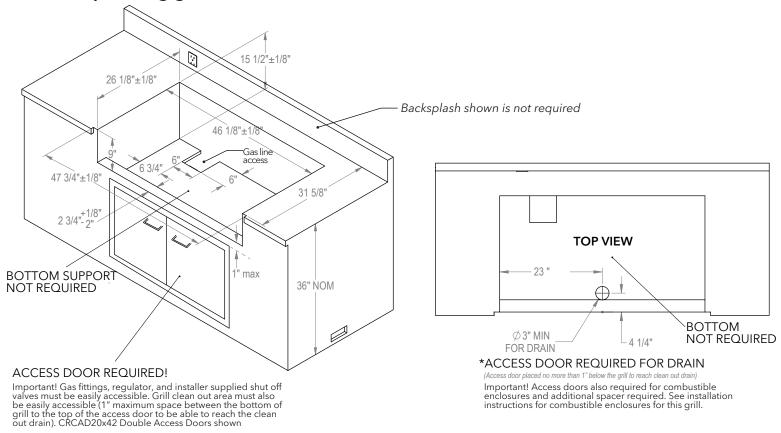

## Build-in planning guide for non-combustible enclosures\*

- "Sure Light" ignition system no electricity required
  - Cooking zone dividers
  - Specify LP or NG gas. Ships ready for built-in Island design
  - Available in 304 Stainless Steel only
  - Access door model CRCAD20x42 shown below grill is also available