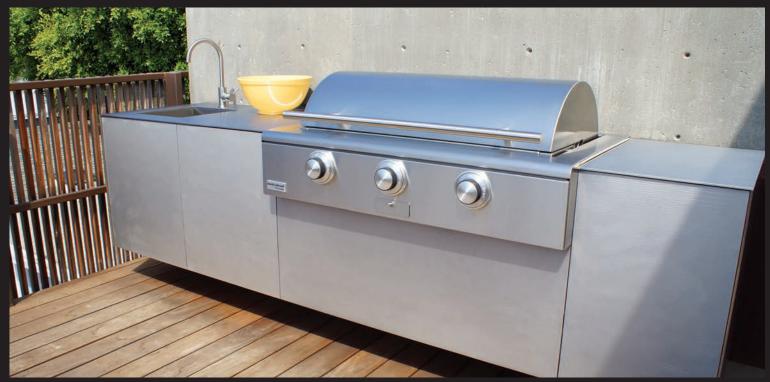

# 48" Rockwell by Caliber™ Social Grill

3 Burner Built-In Model Model # CRG48SS-L/N

### Features/Specifications

- World's first "Pro Social Grill" with fully disappearing lid (patent pending mechanism) Heavy gauge 304 stainless steel welded grilling racks
- True 360 degrees grill that encourages the social gathering aspect of grilling
- Two 20,000 BTU type 304 stainless steel Crossflame® burners (patented)
- Powerful 20,000 BTU Sear Zone Infrared Burner Additional Burner
- Exclusive Crossflame® radiant system (trademarked and patented)
- 675 sq. in cooking surface area

- "Sure Light" ignition system no electricity required
  - Cooking zone dividers
  - Specify LP or NG gas. Ships ready for built-in Island design
  - Available in 304 Stainless Steel only
  - Access door model CRCAD20x42 shown below grill is also available