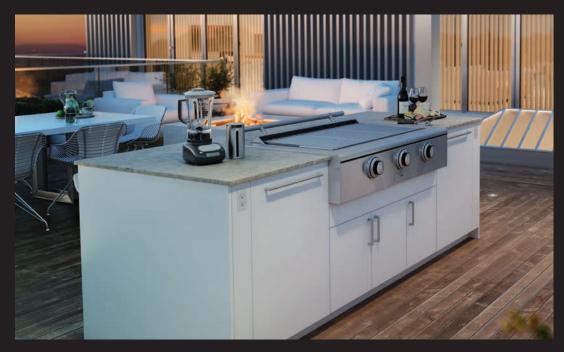

# 48" Rockwell by Caliber™ Social Grill

3 Burner Built-In Model Model # CRG48SS-L/N

### Features/Specifications

- World's first "Pro Social Grill" with fully disappearing lid (patent pending mechanism) Heavy gauge 304 stainless steel welded grilling racks
- True 360 degrees grill that encourages the social gathering aspect of grilling
- Two 20,000 BTU type 304 stainless steel Crossflame® burners (patented)
- Powerful 20,000 BTU Sear Zone Infrared Burner Additional Burner
- Exclusive Crossflame® radiant system (trademarked and patented)
- 675 sq. in cooking surface area

- "Sure Light" ignition system no electricity required
  - Cooking zone dividers
  - Specify LP or NG gas. Ships ready for built-in Island design
  - Available in 304 Stainless Steel only
  - Access door model CRCAD20x42 shown below grill is also available