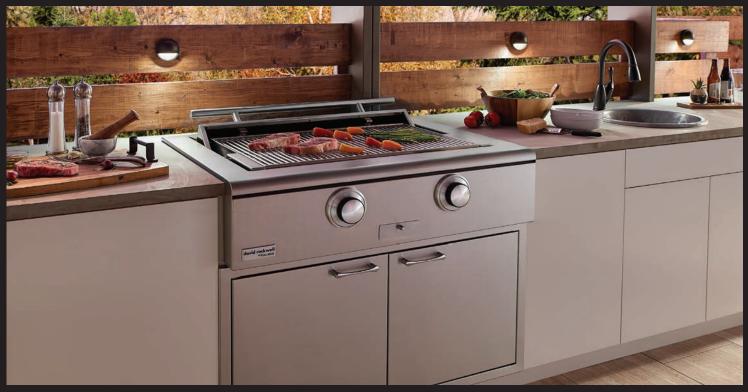

2 Burner Built-In Model Model # CRG42SS-L/N

# Features/Specifications

- World's first "Pro Social Grill" with fully disappearing lid (patent-pending mechanism) Heavy gauge 304 stainless steel welded grilling racks
- True 360 degrees grill that encourages the social gathering aspect of grilling
- Two 20,000 BTU type 304 stainless steel Crossflame® burners (patent ed)
- Exclusive Crossflame<sup>®</sup> radiant system (trademarked and patented)
- 560 sq. in cooking surface area
- Access door model CRCAD20x42 shown below grill is also available
- "Sure Light" ignition system no electricity required
- Cooking zone divider
- Specify LP or NG gas. Ships ready for built-in island design
- Available in 304 Stainless Steel or special order colors