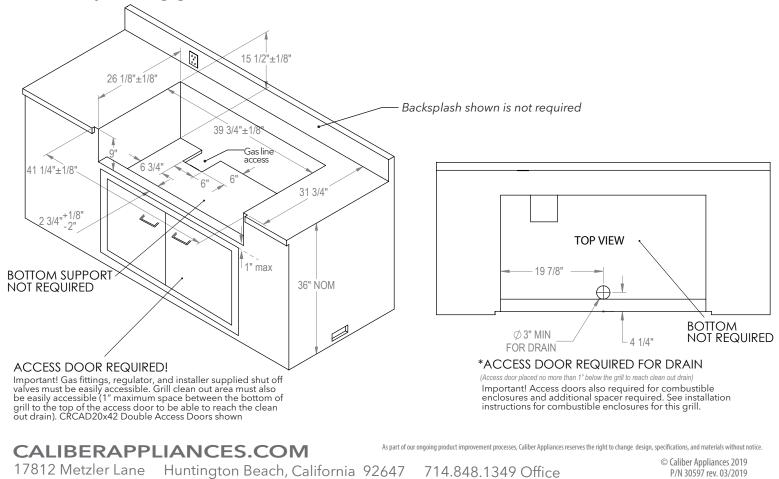

d (patent-pending mechanism) Heavy gauge 304 stainless steel welded grilling racks
- True 360 degrees grill that encourages the social gathering aspect of grilling
- Two 20,000 BTU type 304 stainless steel Crossflame® burners (patent ed)
- Exclusive Crossflame<sup>®</sup> radiant system (trademarked and patented)
- 560 sq. in cooking surface area
- Access door model CRCAD20x42 shown below grill is also available
- "Sure Light" ignition system no electricity required
- Cooking zone divider
- Specify LP or NG gas. Ships ready for built-in island design
- Available in 304 Stainless Steel or special order colors

### FOR MORE INFORMATION, VISIT OUR WEBSITE: CALIBERAPPLIANCES.COM



## 42" Rockwell Social Grill Product Dimensions



### Build-in planning guide for non-combustible enclosures\*