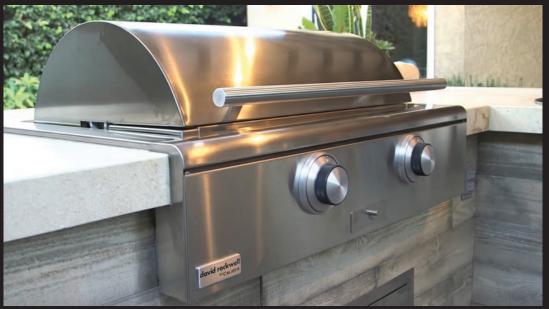

2 Burner Built-In Model Model # CRG42SS-L/N

# Features/Specifications

- World's first "Pro Social Grill" with fully disappearing lid (patent-pending mechanism) Heavy gauge 304 stainless steel welded grilling racks
- True 360 degrees grill that encourages the social gathering aspect of grilling
- Two 20,000 BTU type 304 stainless steel Crossflame® burners (patent ed)
- Exclusive Crossflame<sup>®</sup> radiant system (trademarked and patented)
- 560 sq. in cooking surface area
- Access door model CRCAD20x42 shown below grill is also available
- "Sure Light" ignition system no electricity required
- Cooking zone divider
- Specify LP or NG gas. Ships ready for built-in island design
- Available in 304 Stainless Steel or special order colors