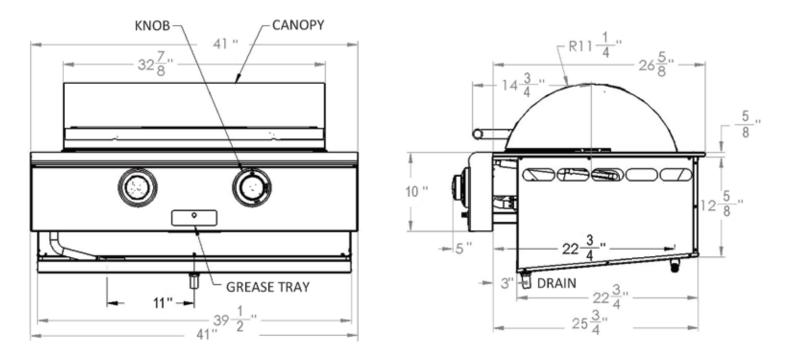

s

- World's first "Pro Social Grill" with fully disappearing lid (patent-pending mechanism) Heavy gauge 304 stainless steel welded grilling racks
- True 360 degrees grill that encourages the social gathering aspect of grilling
- Two 20,000 BTU type 304 stainless steel Crossflame® burners (patent ed)
- Exclusive Crossflame<sup>®</sup> radiant system (trademarked and patented)
- 560 sq. in cooking surface area
- Access door model CRCAD20x42 shown below grill is also available
- "Sure Light" ignition system no electricity required
- Cooking zone divider
- Specify LP or NG gas. Ships ready for built-in island design
- Available in 304 Stainless Steel or special order colors

### FOR MORE INFORMATION, VISIT OUR WEBSITE: CALIBERAPPLIANCES.COM



## 42" Rockwell Social Grill Product Dimensions



### Build-in planning guide for non-combustible enclosures\*