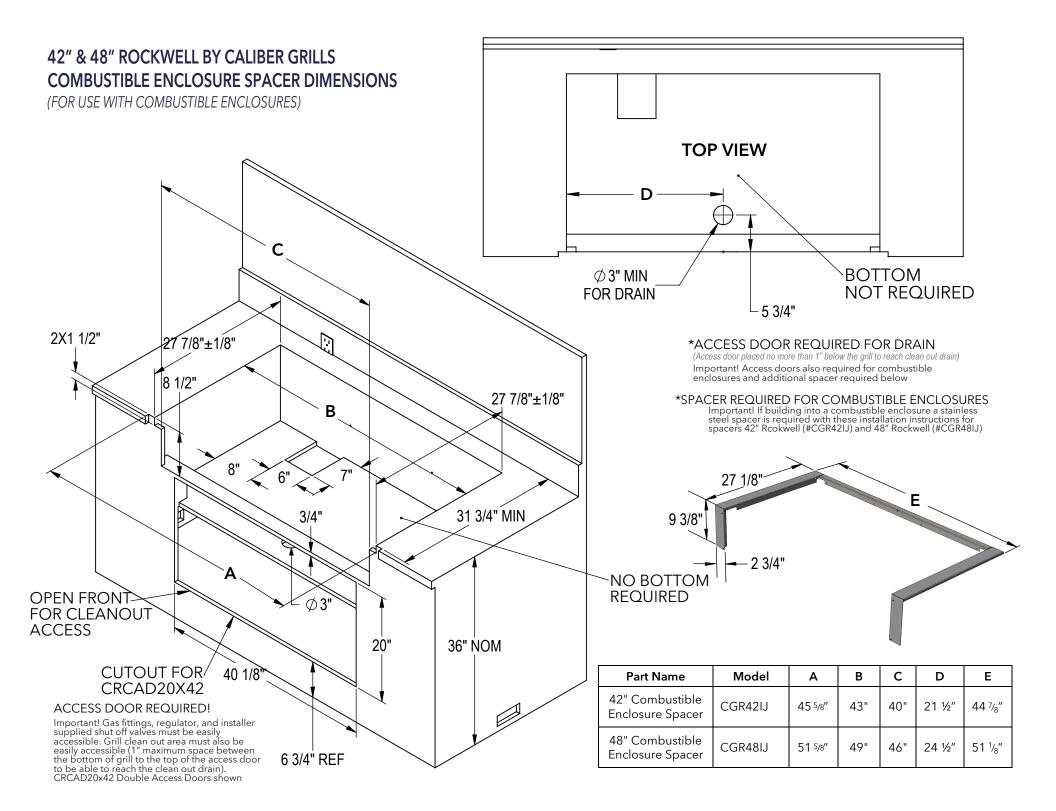

USTIBLE POWER CONSTRUCTION/MINIMUM 26" 65 1/4" 4 1/2" MIN. TO NON-COMBUSTIBLE LID OPEN CLEARANCE CONSTRUCTION/MINIMUM LID OPEN CLEARANCE 26" 47 1/2" 1" . TYP-19 1/4" 6" TYP 9 1/4" `5" 9 1/4" TYP 6 1/4" 60" Crossflame Pro Grill 42" Crossflame Pro Grill Insulated Jacket (CGP60IJ model) Insulated Jacket (CGP42IJ model) **Cutout Dimensions Cutout Dimensions** 14" Dual Top Burners Insulated Jacket (CGP14IJ model)

**Cutout Dimensions** 



## CALIBER™ PRO KAMADO GRILLS INSULATED JACKET - MODEL CTP22IJ CUTOUT DIMENSIONS - (FOR USE WITH COMBUSTIBLE ENCLOSURES)





Caliber Pro Kamado Build-In Leg Kit (model CTPLK) recommended. The dual legs have been specially designed for the Caliber Pro Kamado Grill for build-in installations to prevent movement and can be securely mounted down to island deck