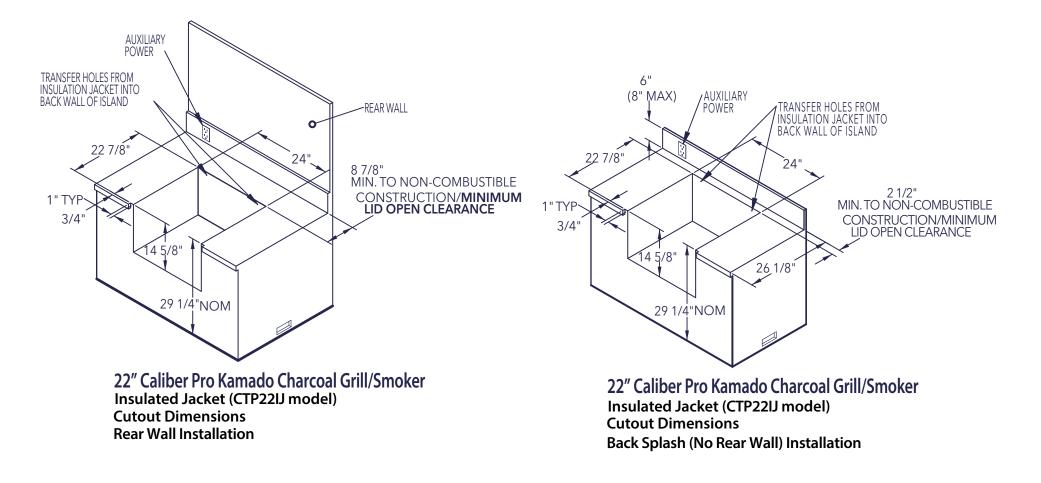

## CALIBER™ PRO KAMADO GRILLS INSULATED JACKET - MODEL CTP22IJ CUTOUT DIMENSIONS - (FOR USE WITH COMBUSTIBLE ENCLOSURES)

Caliber Pro Kamado Build-In Leg Kit (model CTPLK) recommended. The dual legs have been specially designed for the Caliber Pro Kamado Grill for build-in installations to prevent movement and can be securely mounted down to island deck