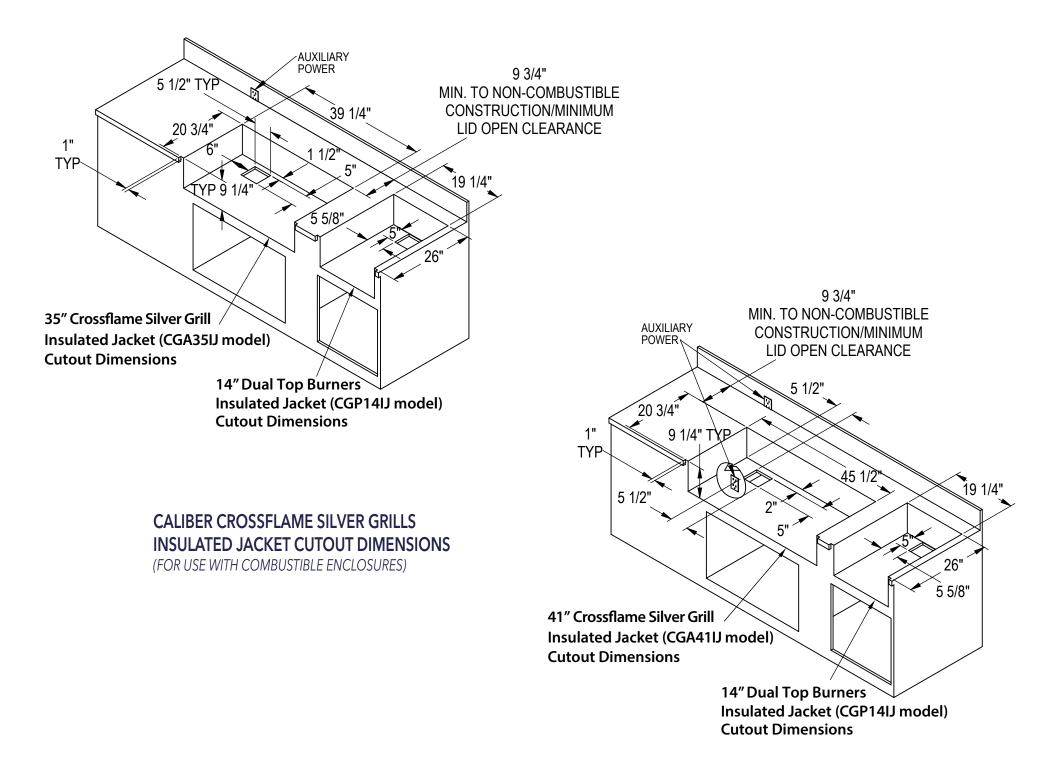

## CALIBER CROSSFLAME PRO GRILLS INSULATED JACKET CUTOUT DIMENSIONS (FOR USE WITH COMBUSTIBLE ENCLOSURES)

7 3/8" 6" AUXILIARY POWER AUXILIARY 4 1/2" MIN. TO NON-COMBUSTIBLE POWER CONSTRUCTION/MINIMUM 26" 65 1/4" 4 1/2" MIN. TO NON-COMBUSTIBLE LID OPEN CLEARANCE CONSTRUCTION/MINIMUM LID OPEN CLEARANCE 26" 47 1/2" 1" . TYP-19 1/4" 6" TYP 9 1/4" `5" 9 1/4" TYP 6 1/4" 60" Crossflame Pro Grill 42" Crossflame Pro Grill Insulated Jacket (CGP60IJ model) Insulated Jacket (CGP42IJ model) **Cutout Dimensions Cutout Dimensions** 14" Dual Top Burners Insulated Jacket (CGP14IJ model)

**Cutout Dimensions** 