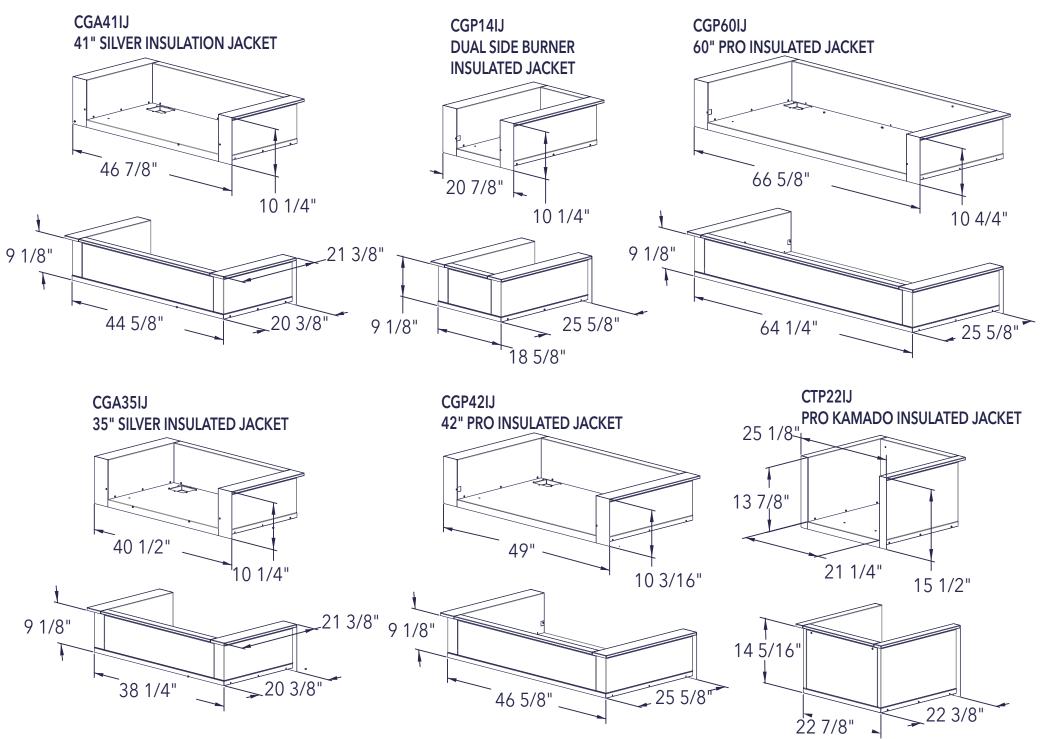

**CALIBER INSULATED JACKET PRODUCT DIMENSIONS:** (FOR USE WHEN BUILDING INTO COMBUSTIBLE ENCLOSURES)